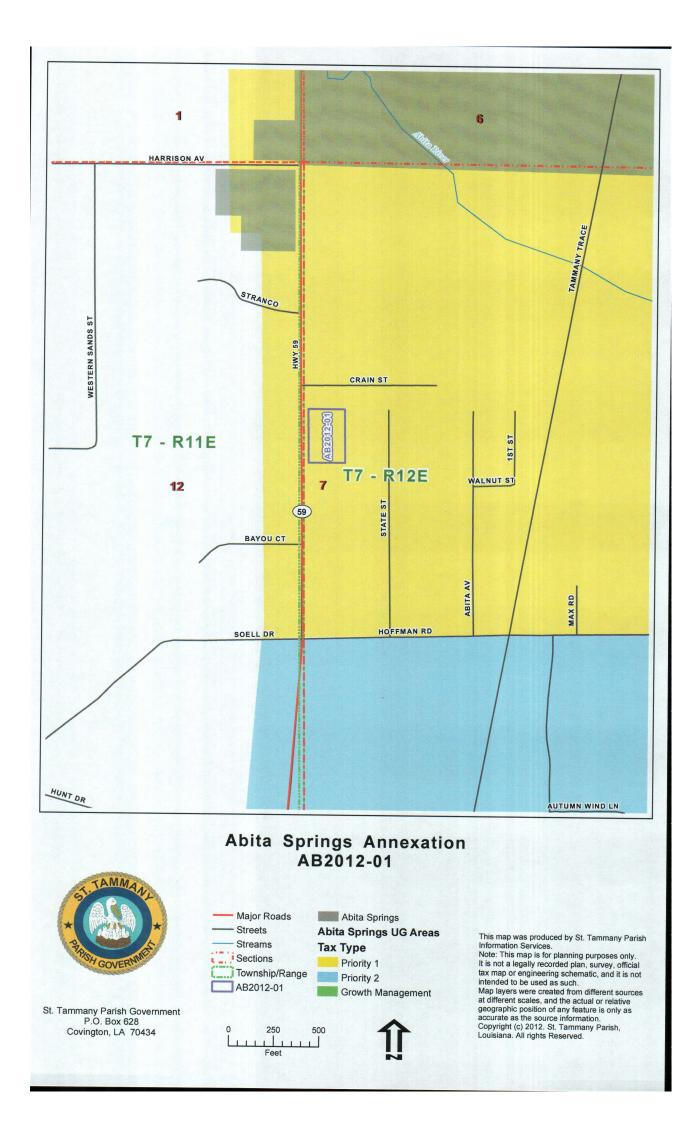

## AB2012-01: STP Department notes:

Page 1 of 1

| Ö                                                                                                                                                                                                                                                     | •<br>• • | Annexation                                        | <b>)</b><br>              | a                    | a and all the data of the construction of the data of the data of the | a dan dadi sada di sada di sada di sa | - engelant ano de la font o año a caño |         |                | 1.001.1.001.001.001.001.001.001.001.001 | ** 100 11 - 110 1 - 110 1 - 110 - 110 - 110 - 110 - 110 - 110 - 110 - 110 - 110 - 110 - 110 - 110 - 110 - 110 - |   |                                                                |
|-------------------------------------------------------------------------------------------------------------------------------------------------------------------------------------------------------------------------------------------------------|----------|---------------------------------------------------|---------------------------|----------------------|-----------------------------------------------------------------------|---------------------------------------|----------------------------------------|---------|----------------|-----------------------------------------|-----------------------------------------------------------------------------------------------------------------|---|----------------------------------------------------------------|
|                                                                                                                                                                                                                                                       | City:    | y: Abita Springs                                  |                           | City Case No: Proces |                                                                       | ssing: wtg on cour                    |                                        | ur      | Staff Referenc | e AB20                                  | AB2012-01                                                                                                       |   |                                                                |
| Notification<br>Date:                                                                                                                                                                                                                                 | ł        | 12/9/2011                                         |                           | Dead<br>Line         | 12/19/20                                                              | 011                                   | 12                                     | Prio    | rity 1         | L ·                                     |                                                                                                                 |   |                                                                |
| 0                                                                                                                                                                                                                                                     | wner:    | Father's Propert                                  | y,LLC                     |                      |                                                                       |                                       |                                        | Ward    | 4              | Council<br>District:                    | ļ                                                                                                               | 5 | <b>M</b> .                                                     |
| Location: Lots 1 through 10 and lots 19 through 1928 of<br>Abita Springs Terrace, Ponchitolawa Subdivision<br>No. 4 South 1/2 of North West 1/4 Section 7,<br>Township - 7-South, Range - 12- E, Greensburg<br>District, St Tammany Parish, Louisiana |          |                                                   | Zoning                    |                      | HC-2                                                                  | IC-2 Highway Commercial               |                                        |         |                |                                         |                                                                                                                 |   |                                                                |
|                                                                                                                                                                                                                                                       |          |                                                   |                           |                      | C2 -                                                                  | 2 - Commercial (with Limits)          |                                        |         |                |                                         |                                                                                                                 |   |                                                                |
|                                                                                                                                                                                                                                                       |          | 4                                                 | Subdivision: Ponchitolawa |                      |                                                                       |                                       |                                        |         |                |                                         |                                                                                                                 |   |                                                                |
| Existing undeveloped                                                                                                                                                                                                                                  |          |                                                   | [                         | Devel                | oped                                                                  | Intensil                              | fication                               | 🗆 c     | Concur w/ City |                                         |                                                                                                                 |   |                                                                |
| Use:                                                                                                                                                                                                                                                  | 9        | undeveloped                                       |                           |                      |                                                                       |                                       | Popu                                   | lation: | *****          | Сог                                     | ncur:                                                                                                           |   | NETTING CONTRACTORS IN A MARKET RECEASED AT THE ADDRESS OF THE |
|                                                                                                                                                                                                                                                       | Size:    | Size: 1.38 Acres                                  |                           |                      |                                                                       | •                                     |                                        |         |                |                                         |                                                                                                                 |   |                                                                |
| STR                                                                                                                                                                                                                                                   |          | Sect 7, T-7-S, R-12-E                             |                           |                      |                                                                       |                                       | Annex Status: wt                       |         | wtg            | tg on council Sales<br>Tax:             |                                                                                                                 |   |                                                                |
| City Actions                                                                                                                                                                                                                                          |          |                                                   |                           |                      | Cou                                                                   | ncil Action                           | s                                      |         |                |                                         |                                                                                                                 |   |                                                                |
| Ordinanc                                                                                                                                                                                                                                              | e:       | n an fhair an an an an Anna an an an Anna Anna An | City                      | / Date:              |                                                                       | FE)                                   | Resol                                  | ution:  | '              |                                         | Council<br>Date:                                                                                                |   |                                                                |

#### Request from The Father's Property, LLC, owner of Lots 1-10 and 19-28 of Abita RE: Springs Terrace, Ponchitolawa Subdivision No. 4 S.1/2 of N.W. ¼ of Section 7, T.7S, R.12E., Greensburg Dist., LA

THE FATHER'S PROPERTY, LLC, OWNERS OF LOTS 1-10 AND 19-28 OF ABITA SPRINGS TERRACE, PONCHITOLAWA SUBDIVISION NO. 4 S.1/2 OF N.W. ¼ OF SECTION 7, T.7S., R.12E., GREENSBURG DIST., LA. HAVE PETETIONED THE COMMISSION FOR A RECOMMENDATION TO BE ANNEXED INTO ABITA SPRINGS CORP. LIMITS. THE COMPANY'S INTENT IS TO CONSTRUCT AND OPERATE THEIR CAR CARE BUSINESS AT THIS LOCATION. (CURRENT ZONING IS C-2)

WHEREAS, the Town of Abita Springs is contemplating annexation of 1.38 acres of land more or less owned by Father's Property , LLC, which includes Lots 1 through 10 and lots 19 through 28 of Abita Springs Terrace, Ponchitolawa Subdivision No. 4 South 1/2 of North West 1/4 Section 7, Township - 7-South, Range - 12- E, Greensburg District, St Tammany Parish, Louisiana, Ward 4, District 5 (see attachments for complete description); and