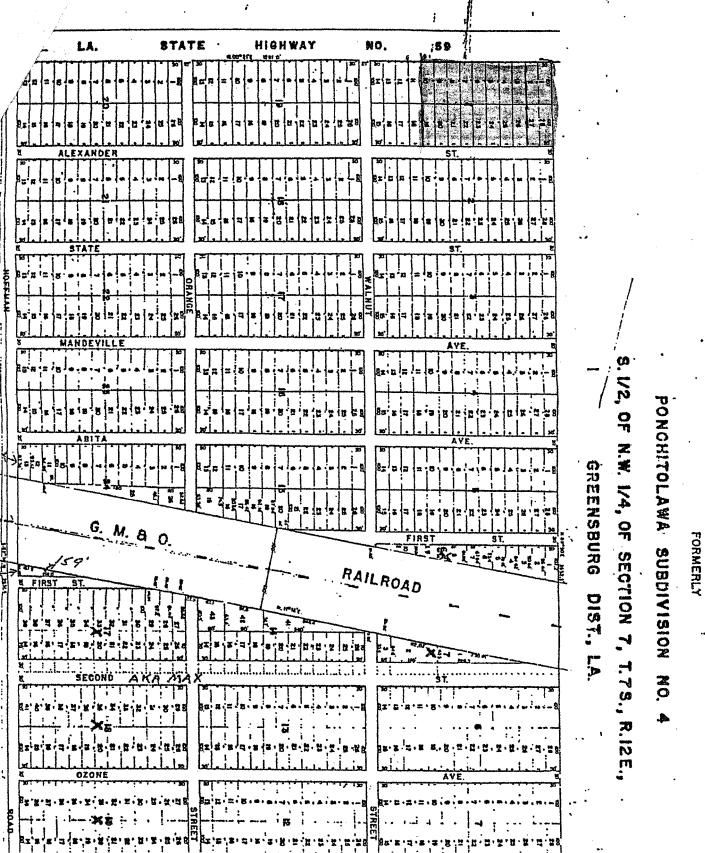

#### Request from The Father's Property, LLC, owner of Lots 1-10 and 19-28 of Abita RE: Springs Terrace, Ponchitolawa Subdivision No. 4 S.1/2 of N.W. ¼ of Section 7, T.7S, R.12E., Greensburg Dist., LA

THE FATHER'S PROPERTY, LLC, OWNERS OF LOTS 1-10 AND 19-28 OF ABITA SPRINGS TERRACE, PONCHITOLAWA SUBDIVISION NO. 4 S.1/2 OF N.W. ¼ OF SECTION 7, T.7S., R.12E., GREENSBURG DIST., LA. HAVE PETETIONED THE COMMISSION FOR A RECOMMENDATION TO BE ANNEXED INTO ABITA SPRINGS CORP. LIMITS. THE COMPANY'S INTENT IS TO CONSTRUCT AND OPERATE THEIR CAR CARE BUSINESS AT THIS LOCATION. (CURRENT ZONING IS C-2)

WHEREAS, the Town of Abita Springs is contemplating annexation of 1.38 acres of land more or less owned by Father's Property , LLC, which includes Lots 1 through 10 and lots 19 through 28 of Abita Springs Terrace, Ponchitolawa Subdivision No. 4 South 1/2 of North West 1/4 Section 7, Township - 7-South, Range - 12- E, Greensburg District, St Tammany Parish, Louisiana, Ward 4, District 5 (see attachments for complete description); and