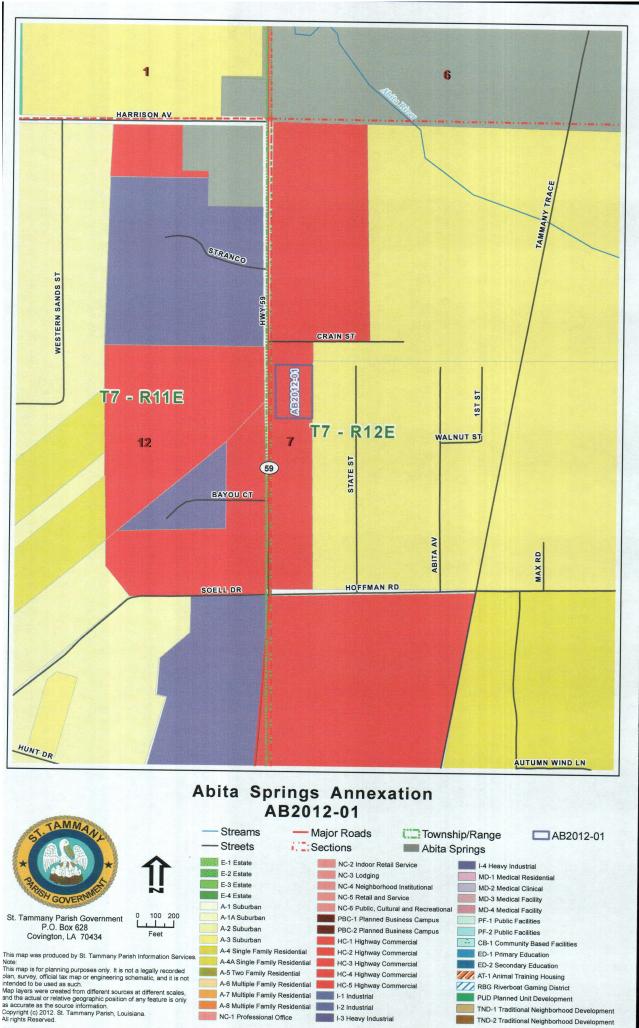

WHEREAS, the proposed annexation **is** consistent with the Annexation Agreement entered into by the Town of Abita Springs and St. Tammany Parish effective May 15, 2009; and

WHEREAS, the property requires rezoning from Parish HC-2 Highway Commercial District to Town of Abita Springs C2 - Commercial (with Limits) District which **is not** an intensification of zoning; and

WHEREAS, the proposed annexation is consistent with the Annexation Agreement entered into by the Town of Abita Springs and St. Tammany Parish effective May 15, 2009; and

WHEREAS, the property requires rezoning from Parish HC-2 Highway Commercial District to Town of Abita Springs C2 - Commercial (with Limits) District which is not an intensification of zoning; and