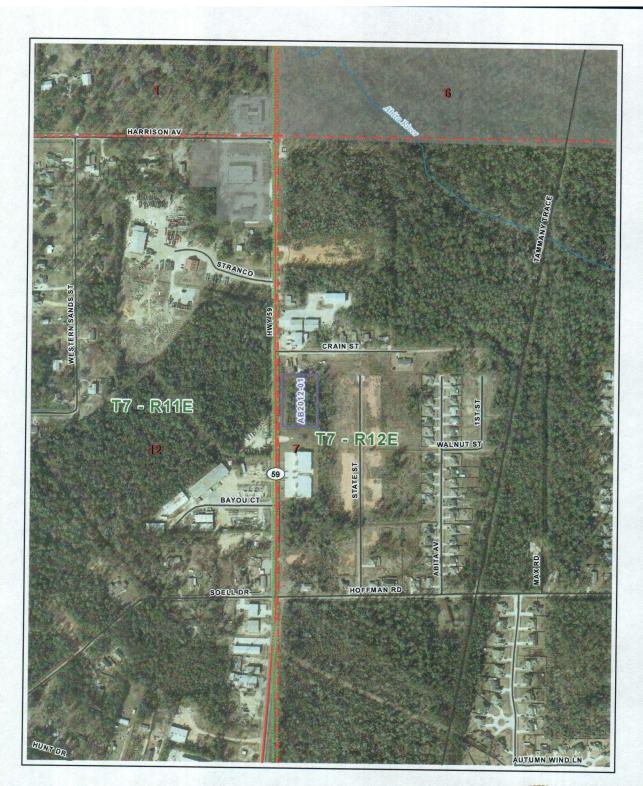

City of Abita Springs, submitted this annexation request on 12/9/2011. The GIS and the parish reference number is AB2012-01.

| Date       | Department  | Originator   | Note                                                                                                                                                                                                                                                                                                                                                                                                                                                                                                                                                                                                                                                           |
|------------|-------------|--------------|----------------------------------------------------------------------------------------------------------------------------------------------------------------------------------------------------------------------------------------------------------------------------------------------------------------------------------------------------------------------------------------------------------------------------------------------------------------------------------------------------------------------------------------------------------------------------------------------------------------------------------------------------------------|
| 12/16/2011 | Engineering | D Zechenelly | This parcel is within the boundaries of Drainage<br>District # 5 and drainage plans for the<br>development of this parcel must be submitted to<br>and approved by the drainage engineer for the<br>district. The drainage from this lot must be<br>prevented from impacting the residential area to<br>the rear of this development. The petitioner<br>should also be aware that a LADOTD driveway<br>permit is required for the development of this<br>property. The Dept. of Engineering has no<br>objections to this annexation provided the above<br>comments are addressed and all St. Tammany<br>Parish Drainage and Traffic ordinances are<br>followed. |
| 12/13/2011 | Planning    | S Fontenot   | The proposal DOES NOT comply with Louisiana<br>Revised Statutes relative to annexation as there is<br>no evidence of the property being contiguous<br>with the existing Town of Abita Springs.<br>The proposal is consistent with the Growth<br>Management Agreements with the Town of Abita<br>Springs as it is located within Priority Area 1.<br>The proposed zoning is not an intensification of<br>the existing parish zoning designation.                                                                                                                                                                                                                |
| 12/13/2011 | ENV         | T Brown      | No DES issues.                                                                                                                                                                                                                                                                                                                                                                                                                                                                                                                                                                                                                                                 |
| 12/13/2011 | PW          | J Lobrano    | No Public Works Issues                                                                                                                                                                                                                                                                                                                                                                                                                                                                                                                                                                                                                                         |
| 12/16/2011 | DM          | B Thompson   | Request packet did not include proof of<br>ownership documentation (typically assessor<br>records).<br>Informed Town of Abita of discrepancy on 12/9.<br>See ework "attached files for notification email.                                                                                                                                                                                                                                                                                                                                                                                                                                                     |
| 12/16/2011 | DM          | B Thompson   | Have not received ownership documentation from town of abita springs                                                                                                                                                                                                                                                                                                                                                                                                                                                                                                                                                                                           |

## AB2012-01: STP Department notes:

Page 1 of 1

| Ö                                                                                                                                                                                                                                                     | •<br>• • | Annexation                                        | <b>)</b><br>              | a                    | a and all the data of the construction of the data of the data of the | a dan dadi sada di sada di sada di sa | - engelant ano de la font o año a caño |         |                | 1.001.1.001.001.001.001.001.001.001.001 | ** 100 11 - 110 1 - 110 1 - 110 - 110 - 110 - 110 - 110 - 110 - 110 - 110 - 110 - 110 - 110 - 110 - 110 - 110 - |   |                                                                |
|-------------------------------------------------------------------------------------------------------------------------------------------------------------------------------------------------------------------------------------------------------|----------|---------------------------------------------------|---------------------------|----------------------|-----------------------------------------------------------------------|---------------------------------------|----------------------------------------|---------|----------------|-----------------------------------------|-----------------------------------------------------------------------------------------------------------------|---|----------------------------------------------------------------|
|                                                                                                                                                                                                                                                       | City:    | y: Abita Springs                                  |                           | City Case No: Proces |                                                                       | ssing: wtg on cour                    |                                        | ur      | Staff Referenc | e AB20                                  | AB2012-01                                                                                                       |   |                                                                |
| Notification<br>Date:                                                                                                                                                                                                                                 | ł        | 12/9/2011                                         |                           | Dead<br>Line         | 12/19/20                                                              | 011                                   | 12                                     | Prio    | rity 1         | L ·                                     |                                                                                                                 |   |                                                                |
| 0                                                                                                                                                                                                                                                     | wner:    | Father's Propert                                  | y,LLC                     |                      |                                                                       |                                       |                                        | Ward    | 4              | Council<br>District:                    | ļ                                                                                                               | 5 | <b>M</b> .                                                     |
| Location: Lots 1 through 10 and lots 19 through 1928 of<br>Abita Springs Terrace, Ponchitolawa Subdivision<br>No. 4 South 1/2 of North West 1/4 Section 7,<br>Township - 7-South, Range - 12- E, Greensburg<br>District, St Tammany Parish, Louisiana |          |                                                   | Zoning                    |                      | HC-2                                                                  | IC-2 Highway Commercial               |                                        |         |                |                                         |                                                                                                                 |   |                                                                |
|                                                                                                                                                                                                                                                       |          |                                                   |                           |                      | C2 -                                                                  | 2 - Commercial (with Limits)          |                                        |         |                |                                         |                                                                                                                 |   |                                                                |
|                                                                                                                                                                                                                                                       |          | 4                                                 | Subdivision: Ponchitolawa |                      |                                                                       |                                       |                                        |         |                |                                         |                                                                                                                 |   |                                                                |
| Existing undeveloped                                                                                                                                                                                                                                  |          |                                                   | [                         | Devel                | oped                                                                  | Intensil                              | fication                               | 🗆 c     | Concur w/ City |                                         |                                                                                                                 |   |                                                                |
| Use:                                                                                                                                                                                                                                                  | 9        | undeveloped                                       |                           |                      |                                                                       |                                       | Popu                                   | lation: | *****          | Сог                                     | ncur:                                                                                                           |   | NETTING CONTRACTORS IN A MARKET RECEASED AT THE ADDRESS OF THE |
|                                                                                                                                                                                                                                                       | Size:    | Size: 1.38 Acres                                  |                           |                      |                                                                       | •                                     |                                        |         |                |                                         |                                                                                                                 |   |                                                                |
| STR                                                                                                                                                                                                                                                   |          | Sect 7, T-7-S, R-12-E                             |                           |                      |                                                                       |                                       | Annex Status: wt                       |         | wtg            | tg on council Sales<br>Tax:             |                                                                                                                 |   |                                                                |
| City Actions                                                                                                                                                                                                                                          |          |                                                   |                           |                      | Cou                                                                   | ncil Action                           | s                                      |         |                |                                         |                                                                                                                 |   |                                                                |
| Ordinanc                                                                                                                                                                                                                                              | e:       | n an fhair an an an an Anna an an an Anna Anna An | City                      | / Date:              |                                                                       | FE)                                   | Resol                                  | ution:  | '              |                                         | Council<br>Date:                                                                                                |   |                                                                |