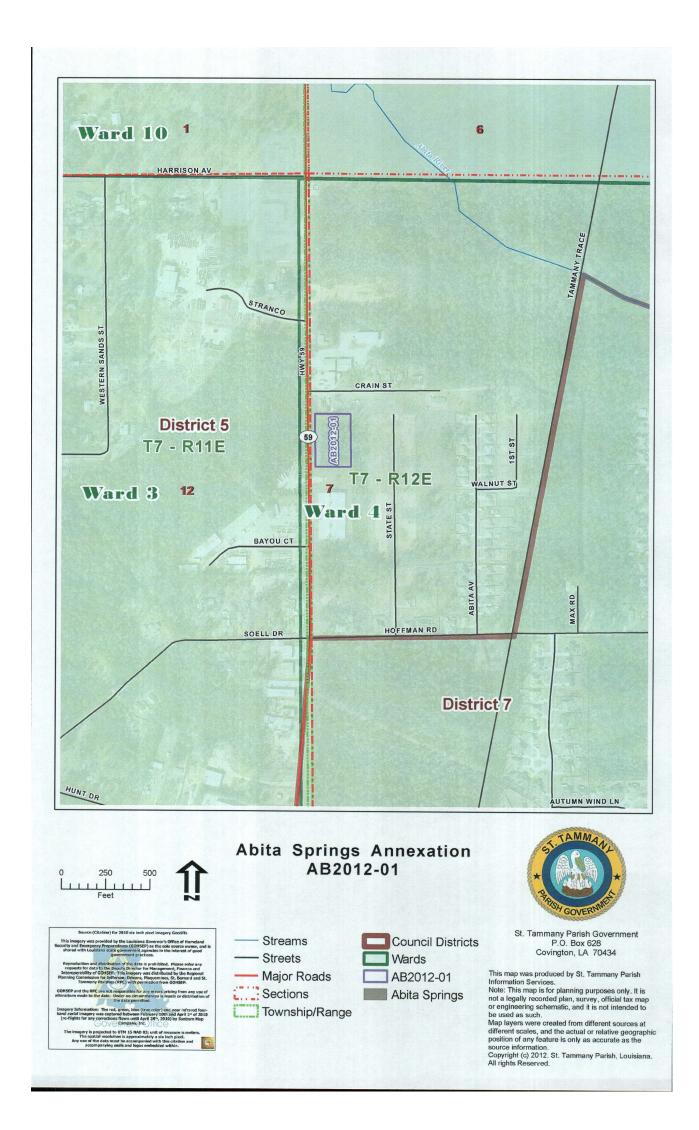

WHEREAS, the Town of Abita Springs is contemplating annexation of 1.38 acres of land more or less, owned by Father's Property , LLC, which includes Lots 1 through 10 and lots 19 through 28 of Abita Springs Terrace, Ponchitolawa Subdivision, No. 4 South 1/2 of North West 1/4 Section 7, Township-7-South, Range-12-E, Greensburg District, St Tammany Parish, Louisiana, Ward 4, District 5 (see attachments for complete description); and

WHEREAS, the Town of Abita Springs is contemplating annexation of 1.38 acres of land more or less owned by Father's Property , LLC, which includes Lots 1 through 10 and lots 19 through 28 of Abita Springs Terrace, Ponchitolawa Subdivision No. 4 South 1/2 of North West 1/4 Section 7, Township - 7-South, Range - 12- E, Greensburg District, St Tammany Parish, Louisiana, Ward 4, District 5 (see attachments for complete description); and